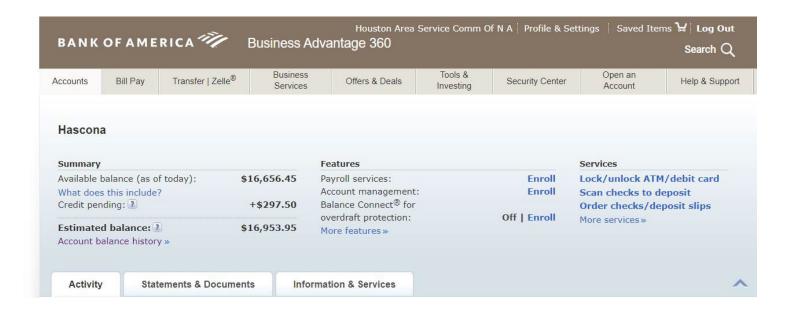

# II. ADMINISTRATIVE REPORTS

- **a.** Facilitator's Report Due to keeping everything in a flowing passion, and timely manner. Please keep reports limited to Events and Announcements.
- **b.** Treasurer's Report provided written report, which reads as follows: