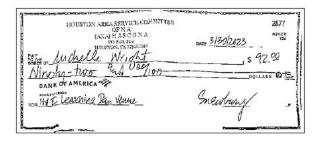

## Check images

Account number: Check number: 286/ | Amount: \$01.93

Check number: 2877 | Amount: \$92.00

Check number: 2878 | Amount: \$70.36

Check number: 2879 | Amount: \$73.30

Check number: 2880 | Amount: \$70.74