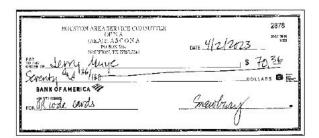

## Check images

Account number: Check number: 286/ | Amount: \$01.93

Check number: 2877 | Amount: \$92.00

Check number: 2878 | Amount: \$70.36

Check number: 2879 | Amount: \$73.30

Check number: 2880 | Amount: \$70.74