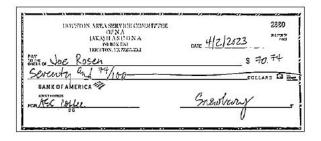

## Check images

Account number: Check number: 286/ | Amount: \$01.93

Check number: 2877 | Amount: \$92.00

Check number: 2878 | Amount: \$70.36

Check number: 2879 | Amount: \$73.30

Check number: 2880 | Amount: \$70.74