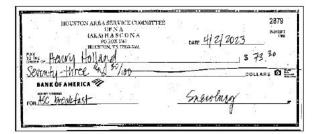

## Check images

Account number: Check number: 286/ | Amount: \$01.93

Check number: 2877 | Amount: \$92.00

Check number: 2878 | Amount: \$70.36

Check number: 2879 | Amount: \$73.30

Check number: 2880 | Amount: \$70.74