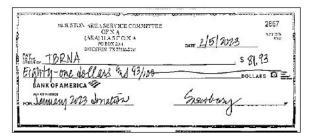

## Check images

Account number: Check number: 286/ | Amount: \$01.93

Check number: 2877 | Amount: \$92.00

Check number: 2878 | Amount: \$70.36

Check number: 2879 | Amount: \$73.30

Check number: 2880 | Amount: \$70.74