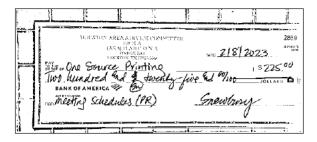

## Check images - continued

Account number: Check number: 2869 | Amount: \$225.00