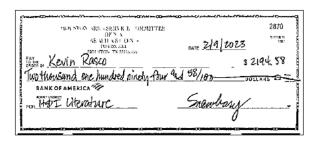

| Date     | Спеск # | Amount    |
|----------|---------|-----------|
| 02/17/23 | 2868*   | -40.97    |
| 02/22/23 | 2869    | -225.00   |
| 02/16/23 | 2870    | -2,194.58 |
|          |         |           |
|          |         |           |