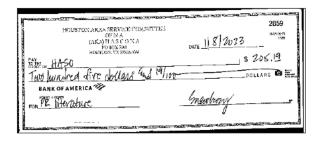

#### Checks

| Date     | Check # | Amount    |
|----------|---------|-----------|
| 02/21/23 | 2858    | -22.63    |
| 02/09/23 | 2859    | -205.19   |
| 02/09/23 | 2860    | -2,027.05 |
| 02/27/23 | 2865*   | -94.17    |

## Check images

Account number: Check number: 285% | Amount: \$22.63

Check number: 2859 | Amount: \$205.19

Check number: 2860 | Amount: \$2,027.05

| HOUS          | TON AREA SERVICE COMMUTTE                                   | E                | 2860       |
|---------------|-------------------------------------------------------------|------------------|------------|
|               | OF N A (AKA) II A S C O N A (FO BOX MA) HOUSTON IN HERALISM | DATE 1/8/2023    | 1. 20.     |
| His IBR       | JA                                                          |                  | 027.05     |
| Two Honsan    | d twenty-Seven 4,                                           | 1 05/100 00L     | LARS DE SE |
|               |                                                             | p ,              |            |
| FOR VECEMBEY! | 2022 Sonation                                               | <u> Grewbury</u> |            |