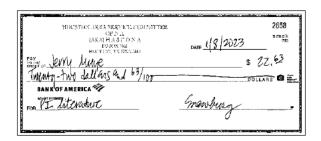

#### Checks

| Date     | Check # | Amount    |
|----------|---------|-----------|
| 02/21/23 | 2858    | -22.63    |
| 02/09/23 | 2859    | -205.19   |
| 02/09/23 | 2860    | -2,027.05 |
| 02/27/23 | 2865*   | -94.17    |

## Check images

Account number: Check number: 285% | Amount: \$22.63

Check number: 2859 | Amount: \$205.19

Check number: 2860 | Amount: \$2,027.05

| HOUS          | TON AREA SERVICE COMMUTTE                                   | E                | 2860       |
|---------------|-------------------------------------------------------------|------------------|------------|
|               | OF N A (AKA) II A S C O N A (FO BOX MA) HOUSTON IN HERALISM | DATE 1/8/2023    | 1. 20.     |
| His IBR       | JA                                                          |                  | 027.05     |
| Two Honsan    | d twenty-Seven 4,                                           | 1 05/100 00L     | LARS DE SE |
|               |                                                             | p ,              |            |
| FOR VECEMBEY! | 2022 Sonation                                               | <u> Grewbury</u> |            |