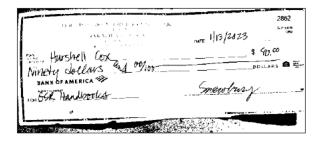

#### Check images

Account number: Check number: 2861 | Amount: \$1,013.53

Check number: 2862 | Amount: \$90.00

Check number: 2863 | Amount: \$100.59

Check number: 2864 | Amount: \$400.00

Check number: 2866 | Amount: \$400.00