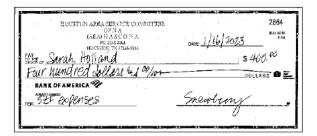

#### Check images

Account number: Check number: 2861 | Amount: \$1,013.53

Check number: 2862 | Amount: \$90.00

Check number: 2863 | Amount: \$100.59

Check number: 2864 | Amount: \$400.00

Check number: 2866 | Amount: \$400.00