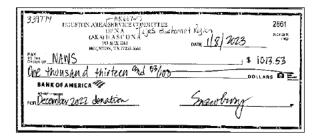

#### Check images

Account number: Check number: 2861 | Amount: \$1,013.53

Check number: 2862 | Amount: \$90.00

Check number: 2863 | Amount: \$100.59

Check number: 2864 | Amount: \$400.00

Check number: 2866 | Amount: \$400.00