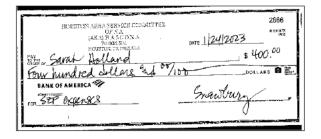

#### Check images

Account number: Check number: 2861 | Amount: \$1,013.53

Check number: 2862 | Amount: \$90.00

Check number: 2863 | Amount: \$100.59

Check number: 2864 | Amount: \$400.00

Check number: 2866 | Amount: \$400.00