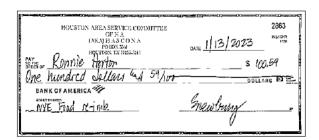

#### Check images

Account number: Check number: 2861 | Amount: \$1,013.53

Check number: 2862 | Amount: \$90.00

Check number: 2863 | Amount: \$100.59

Check number: 2864 | Amount: \$400.00

Check number: 2866 | Amount: \$400.00