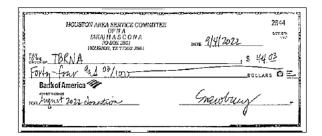

### Check images

Account number: Check number: 2844 | Arriount: \$44.03

Check number: 2849 | Amount: \$300.00

| 2849                                      | 3   |
|-------------------------------------------|-----|
|                                           |     |
| HOUSTON AREA SERVICE COMMITTEE BOTH D     | . 8 |
| AKAIHASCONA<br>INKAIHASCONA<br>IPODENSKAI |     |
| BOUSTON IX TYPES 3560                     |     |
| Three hundred and 80/100 DOLLARS @        |     |
| Bankof America 🖤                          |     |
| ron Fell Fastival Snewbury                | - [ |
|                                           |     |
|                                           | _   |