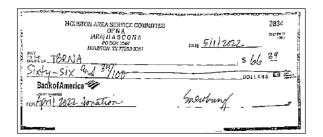

### Check images

Account number: Check number: 2834 | Απουπτ: 500.39

Check number: 2836 | Amount: \$34.36

| Ĩ | HOUSTON AREA SERVICE COMMITTEE<br>OF N A                                         | 2,212,7                                                     |
|---|----------------------------------------------------------------------------------|-------------------------------------------------------------|
|   | ARCAIN A SCONA<br>POBOR 3861<br>HOUGHER, TX 77253-3861<br>POBER of HENLY HELLAND | вите <u>5/15/2022</u> <sup>поні</sup><br>1 <b>\$</b> 34, 34 |
|   | Thirty-four and 36/100<br>Bankof America                                         | POLIDIRO 🔒 🚉                                                |
|   | regen in water                                                                   | - marstrong -                                               |