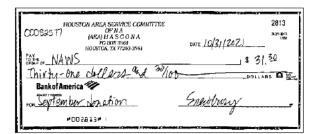

#### **Checks**

| Date     | Check # | Amount |
|----------|---------|--------|
| 02/11/21 | 2791    | -40.70 |
| 02/08/21 | 2792    | -20.35 |

| Date     | Check # | Amount |
|----------|---------|--------|
| 02/22/21 | 2793    | -34.05 |

**Total checks** -\$95.10 Total # of checks