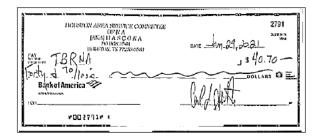

#### Check images

Account number: Check number: 2791 | Armount: \$40.70

Check number: 2792 | Amount: \$20.35

| HOUSTON AREA SERVICE COMMITTEE<br>OF A COMMITTEE<br>IN A SEC ON A LOUGEJ577<br>HOUSTOON<br>HOUSTOON TO 7283 OGSI DATE JAA 30, 9021 | 2792<br>רומווע ת<br>נאה |
|------------------------------------------------------------------------------------------------------------------------------------|-------------------------|
| Billion NAWS \$20.                                                                                                                 |                         |
| Bank of America 🌮                                                                                                                  |                         |
| **************************************                                                                                             |                         |