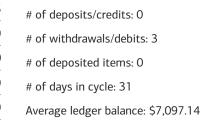

# Your Business Economy Checking

| for February 1, 2021 to February 28, 2021 |        |                 | Account number:            |
|-------------------------------------------|--------|-----------------|----------------------------|
| HOUSTON AREA SERVICE COMMITTEE            | OF N A | (AKA) H A S C C | ΝΑ                         |
| Account summary                           |        |                 |                            |
| Beginning balance on February 1, 2021     |        | \$7,397.85      | # of deposits/credits: 0   |
| Deposits and other credits                |        | 0.00            | # of withdrawals/debits: 6 |
| Withdrawals and other debits              |        | -106.20         | # of deposited items: 0    |
| Checks                                    |        | -95.10          | # of days in cycle 28      |

Ending balance on February 28, 2021

| # of deposits/credits: 0           |
|------------------------------------|
| # of withdrawals/debits: 6         |
| # of deposited items: 0            |
| # of days in cycle: 28             |
| Average ledger balance: \$7,249.23 |