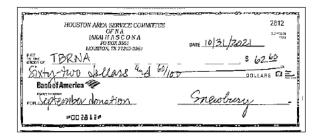

#### Checks

| Date     | Check # | Amount | Date       | Check # | Amount    |
|----------|---------|--------|------------|---------|-----------|
| 01/21/21 | 2788    | -40.17 | 01/13/21   | 2790*   | -735.00   |
|          |         |        | Total chec | :ks     | -\$775.17 |
|          |         |        | Total # of | checks  | 2         |

\* There is a gap in sequential check numbers