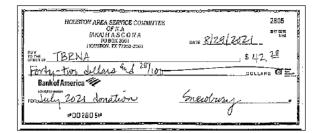

#### Check images

Account number: Check number: 2791 | Armount: \$40.70

Check number: 2792 | Amount: \$20.35

| HOUSTON AREA SERVICE COMMITTEE<br>OF A COMMITTEE<br>IN A SEC ON A LOUGEJ577<br>HOUSTOON<br>HOUSTOON TO 7283 OGSI DATE JAA 30, 9021 | 2792<br>רומווע ת<br>נאה |
|------------------------------------------------------------------------------------------------------------------------------------|-------------------------|
| Billion NAWS \$20.                                                                                                                 |                         |
| Bank of America 🌮                                                                                                                  |                         |
| **************************************                                                                                             |                         |