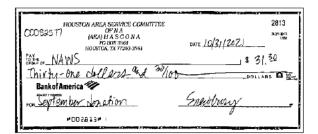

#### Check number: 2813 | Amount: \$31.30

HOUSTON AREA SERVICE COMMITTEE | Account #