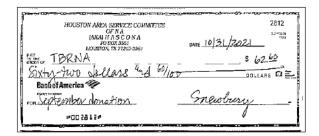

Check number: 2812 | Amount: \$62.60

#### Check number: 2813 | Amount: \$31.30

HOUSTON AREA SERVICE COMMITTEE | Account #