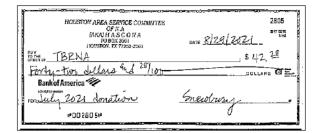

#### Checks

| Date     | Check # | Amount | Date       | Check # | Amount   |
|----------|---------|--------|------------|---------|----------|
| 10/08/21 | 2805    | -42.28 | 10/12/21   | 2810*   | -52.94   |
|          |         |        | Total chec | cks     | -\$95.22 |
|          |         |        | Total # of | checks  | 2        |

#### **Check images**

Account number: 0058 6039 6425 Check number: 2805 | Amount: \$42.28

Check number: 2810 | Amount: \$52.94

| COB2577 HOUSTON AREA SERVICE COMMITTEE<br>OF N A<br>(AKA) H A S C O N A<br>PORX 3561<br>HOUSTOR, 73 723-9361 | DATE 9/26/2021 | 2810<br>stanke re<br>1963 |
|--------------------------------------------------------------------------------------------------------------|----------------|---------------------------|
| äliter <u>NAWS</u><br><u>Fifty-two 46<i>llars</i> <sup>a</sup>nd <sup>44</sup>/100</u><br>BankofAmerica ≫    |                | 1,969 ¥<br>⊷≏ ≌⊥          |
| ron Angust 2021 clonation                                                                                    | Snawtrusy      | *                         |